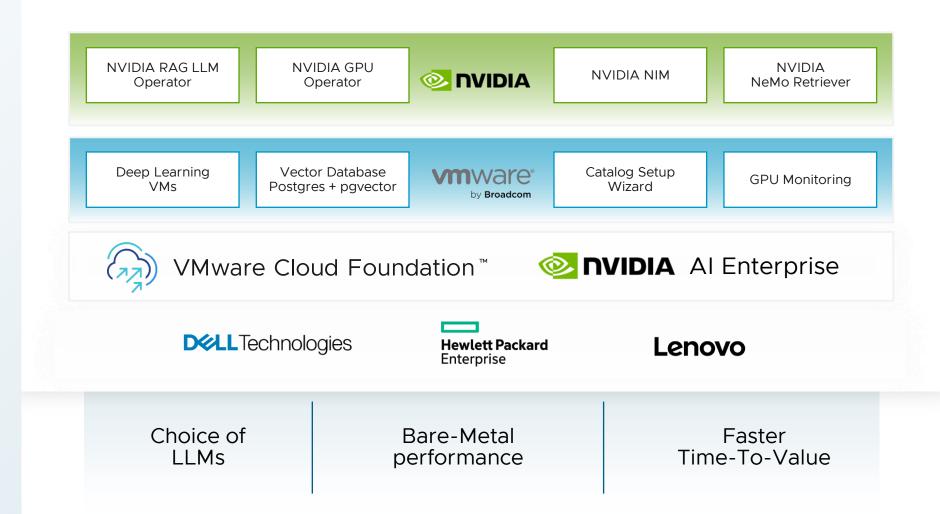

## VMware Private Al Foundation with NVIDIA

## VMware Private Al Foundation with NVIDIA

Joint Gen Al Platform: **Initially Available** 

## Leveraging VCF as a Platform for GenAl Workloads

Solving for Common GenAl Workloads with VMware Cloud Foundation

#### Scale Quickly

Scale compute and storage in tandem with your GenAl needs, and provide lowlatency, optimized networking

## Management and Operations

Quick actions, quick troubleshooting and ability to bring-up and tear-down environments with a few clicks

## Cost and Capacity Planning

GenAl workloads can be expensive to host and resource demand can bloat quickly. Stay in control and predict growth

#### Custom Dashboards

Track what's important whether it's capacity management, bottlenecks or other advanced KPIs

VMware Cloud Foundation™