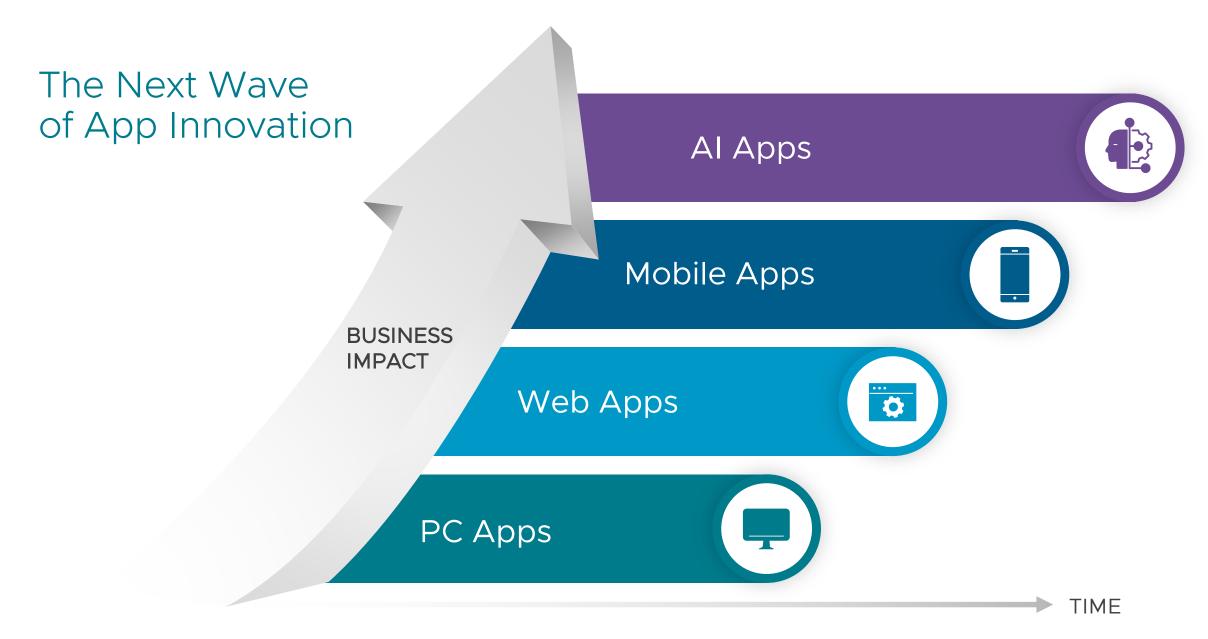

## Impact of Generative AI in the Enterprise

#### **PREDICTIVE AI**

**Data Scientists** 

**Predictive Analytics** 

SPECIALIZED AI MODEL

#### **GENERATIVE AI**

Supply Chain

Sales

Customer Operations

Research and Development

Legal

Manufacturing

Procurement

Finance

NATURAL LANGUAGE INTERACTION

**APIs** 

LARGE LANGUAGE MODELS

#### **ANNOUNCED 2023**