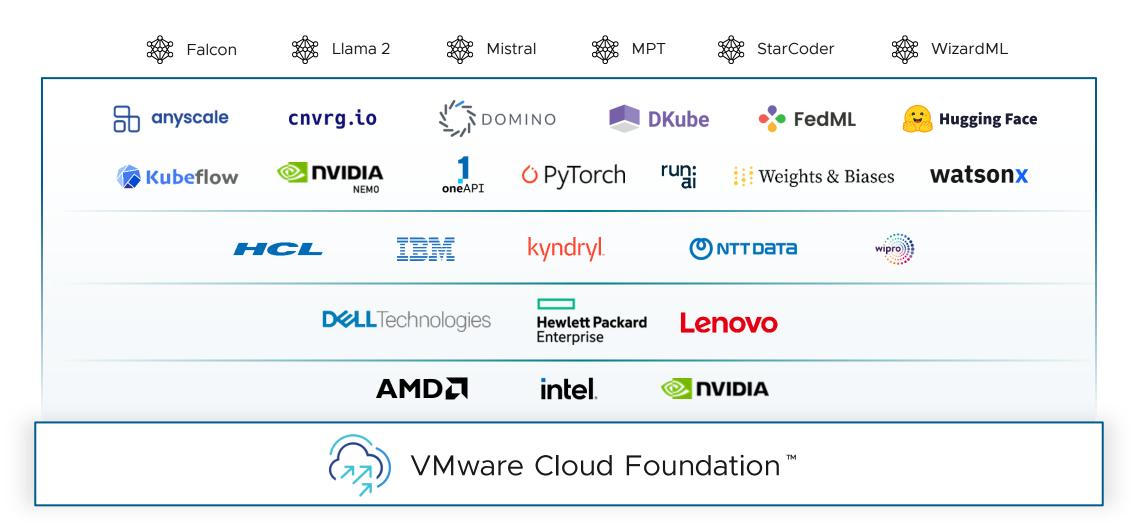

## VMware Private Al Open Ecosystem

INTRODUCING

## VMware Private Al Foundation with NVIDIA

## VMware + NVIDIA AI-Ready Enterprise Platform

Text Recognition

Process Automation

Conversational Al

Image Analytics

AI/ML

Existing Applications

Data Scientist/ Developer/ Al Researcher

## Flexibility of Choice

Broad AI ecosystem of partners