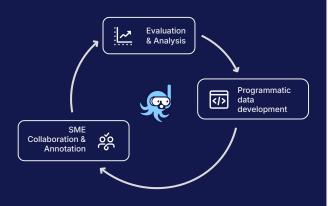

Rapidly and iteratively develop high quality datasets for:

#### **LLM Evaluation**

Create golden evaluation datasets and tune specialized auto-evaluators for **specialized**, **fine-grained** evaluation.

#### **LLM Tuning & Development**

Label and curate datasets for LLM fine-tuning, alignment, distillation, and in-context learning.

#### **RAG System Tuning & Development**

Label and curate datasets for tuning custom embeddings, retrieval, and re-ranker models, as well as chunking/tagging.

Used by leading enterprises, including 7/10 top US banks