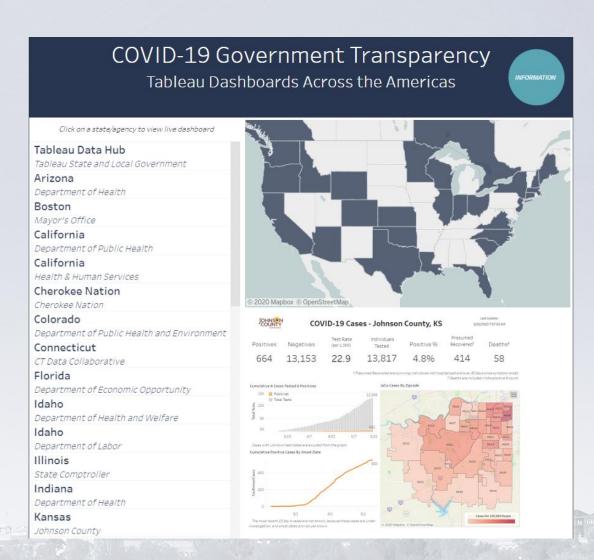

Salesforce: salesforce.com/govcovidresponse

**ServiceNow:** <u>servicenow.com/solutions/crisis-management.html</u>

Tableau: carah.io/tableaucoviddash