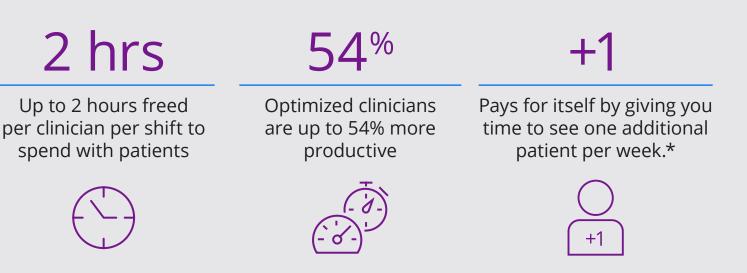

## Meet Dragon Medical One

Conquer the clicks with advanced speech recognition that delivers a more productive, personalized documentation experience before, during, and after the patient visit.

\*Based on documentation time savings conducted from a Nuance customer survey.