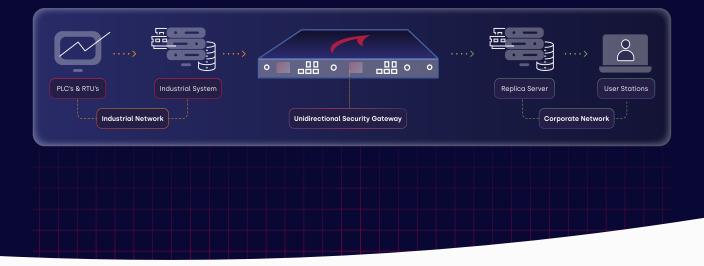

#### **Unbreachable Hardware**

All cyber-sabotage attacks are information and every information flow can transmit attacks. Unlike firewalls, which filter out some attacks but pass others, Unidirectional Gateway hardware is not physically able to send any attack information back into protected systems.

#### **Unlimited OT Connectivity**

Software in Unidirectional Gateways copies data from a wide variety of industrial systems into identical systems on IT networks. This provides enterprise users and systems with seamless access to industrial data, without providing any access to industrial systems that might put those systems at risk.