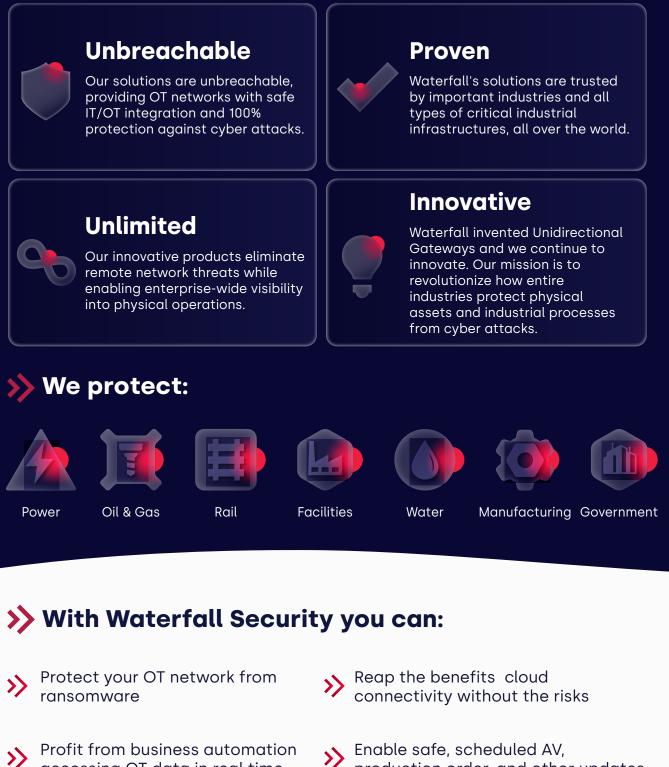

# Unbreachable Security & Unlimited Connectivity

Waterfall Security's unbreachable cybersecurity solutions keep the world running. Waterfall's Unidirectional Gateways technology combines the benefits of impenetrable hardware and software-based connectivity, enabling 100% safe visibility into industrial operations and automation systems.

#### **Protecting Safe, Reliable and Efficient Operations**

- Profit from business automation  $\boldsymbol{\times}$ accessing OT data in real time
- Monitor your OT network safely,  $\boldsymbol{\succ}$ for security and intrusions
- >> Benefit from remote vendor expertise and support

#### **Unbreachable Hardware**

All cyber-sabotage attacks are information and every information flow can transmit attacks. Unlike firewalls, which filter out some attacks but pass others, Unidirectional Gateway hardware is not physically able to send any attack information back into protected systems.

#### **Unlimited OT Connectivity**

Software in Unidirectional Gateways copies data from a wide variety of industrial systems into identical systems on IT networks. This provides enterprise users and systems with seamless access to industrial data, without providing any access to industrial systems that might put those systems at risk.