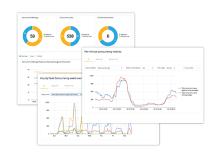

# **Analytics**

- Real-time dashboard of meetings, users, and on demand content activity spanning global deployments
- Active and recent meeting details, including attendees and host, meeting length, content interaction
- Project future usage from past trends using data-driven modeling
- Export all graphs, charts and raw data