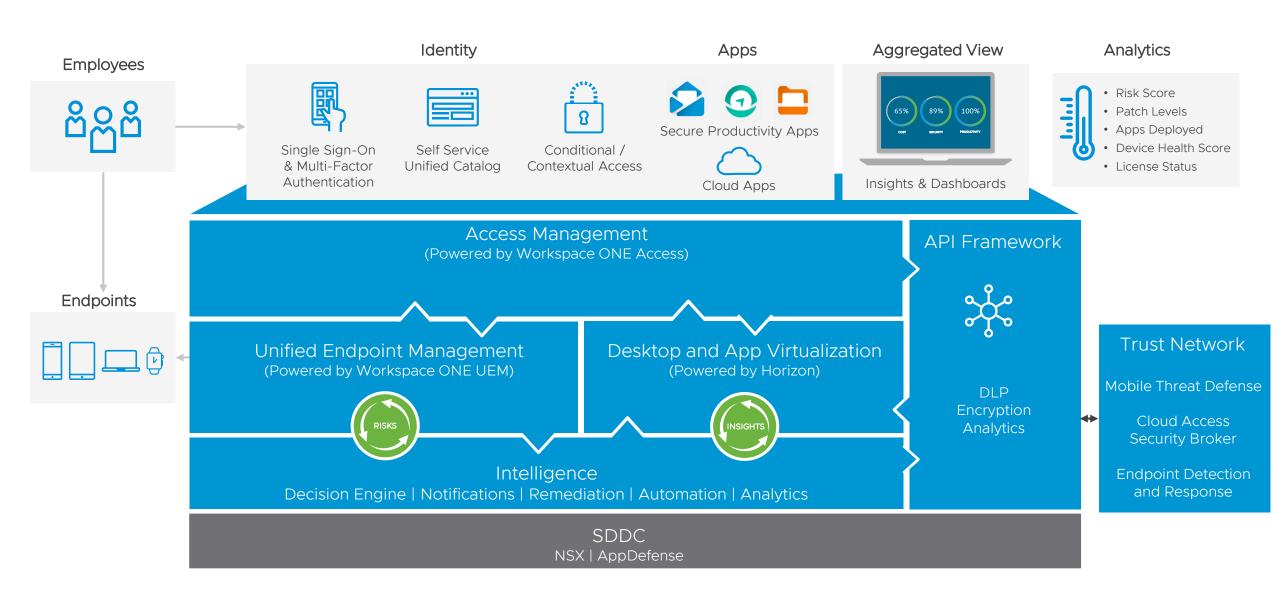

## Workspace ONE Platform

**m**ware

#### Best-in-class Windows 10 Modern Management

Workspace ONE combines complete cloud-based, Windows 10 modern management with intelligent automation to empower users and simplify IT.