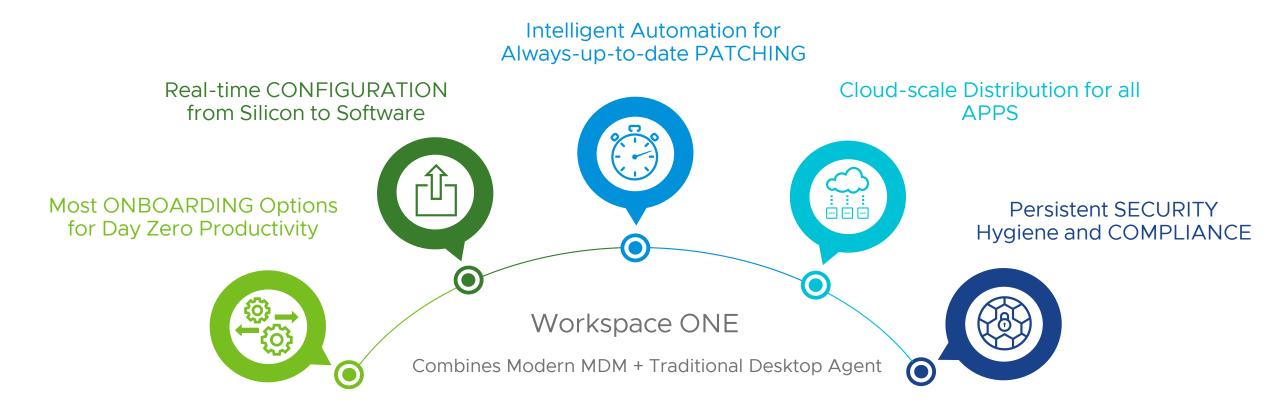

#### Best-in-class Windows 10 Modern Management

Workspace ONE combines complete cloud-based, Windows 10 modern management with intelligent automation to empower users and simplify IT.

## Taking a leap beyond PCLM Lifecycle Transformation

The only complete Windows 10 modern management solution to transform the way IT manages PCs

**m**ware