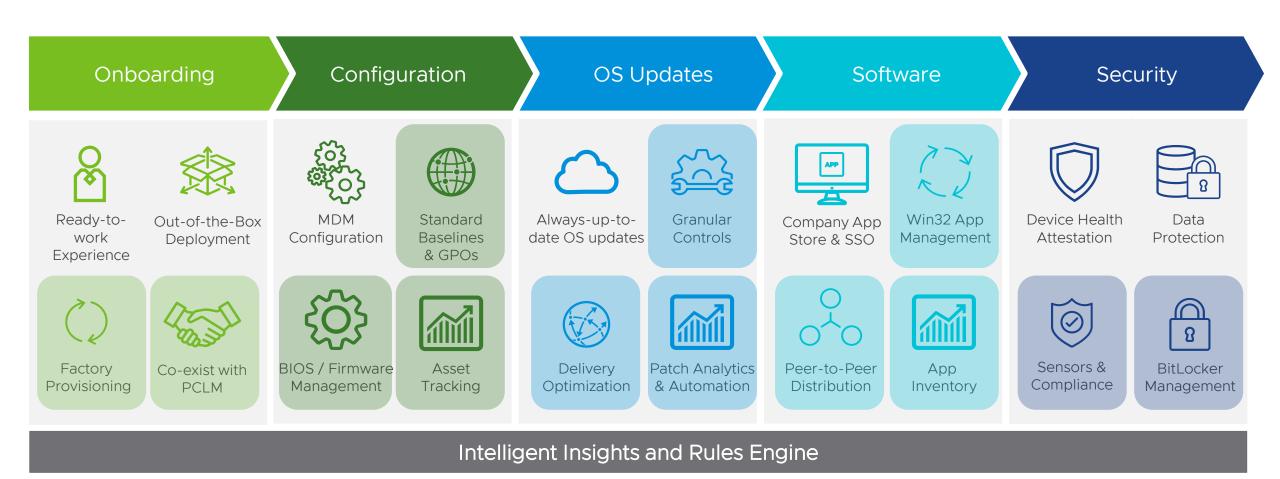

## Taking a leap beyond PCLM Lifecycle Transformation

The only complete Windows 10 modern management solution to transform the way IT manages PCs

**m**ware