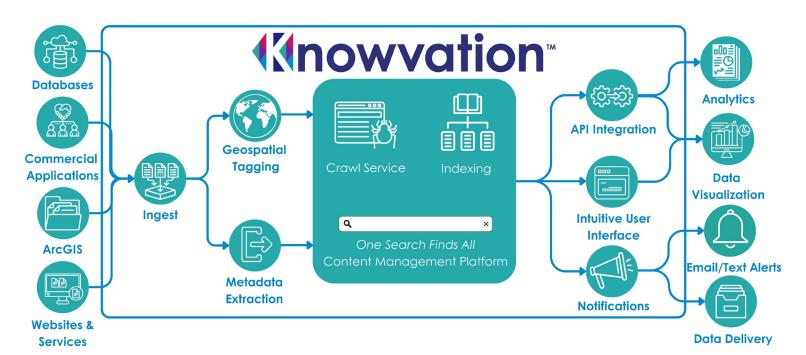

www.ptfs.com

Video and audio speech to text transcription

**Empowering Content** 

- GS
- Continuous federated indexing One Search Finds All!
- Geotagging and georeferencing
- Text extraction, intelligent indexing , and content management
- AI based OCR and data extraction
- ABI and OBP for Defense and Intelligence activities
- Geospatial entity and PII/PHI data extraction

## Crawl, index, ingest, categorize, and discover