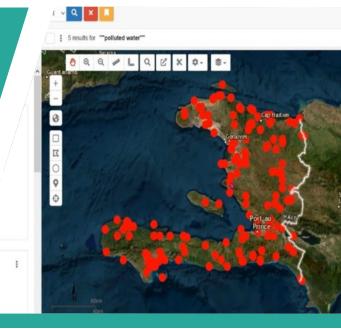

Advanced search methods: Pattern (fuzzy logic), Concept (natural language), and Boolean, Geospatial (visual area of interest), and Exact

**Document Level Security:** supports the "need-to-know" down to an individual digital object

OCR: native, AWS, or Azure options

**Features** image chipping, bounding box search, side by side viewer, and pan/zoom, mensuration (distance and area), and more

**Display image extents** for search results that meet specified criteria

Choice of **alternative base maps** such as street, satellite, and imagery street hybrid

Activity Based Intelligence based on timelapse chipping and imagery analysis

**Cross lingual search:** single language search finds results from many languages