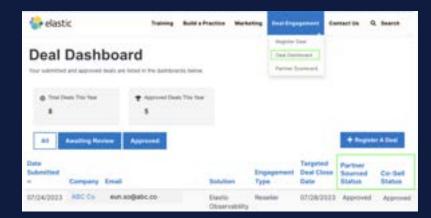

#### Steps:

- Log in to the Elastic Partner Portal.
- 2. Go to "Register a Deal" and fill out the form.
- 3. Click "Submit" (acknowledge accuracy).
- Track status in the Deal Dashboard