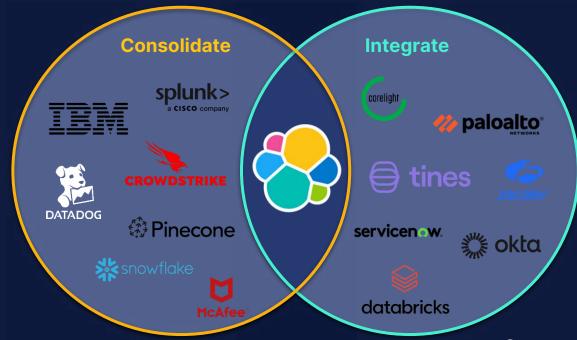

# Leverage Elastic's unified platform to consolidate tools, reduce complexity, and drive data-driven efficiency across your organization.

- Comprehensive capabilities allow for consolidation of disparate point solutions.
- Centralized data workflows and the ability to integrate with the broader data ecosystem enables faster insights and seamless team collaboration.
- Elastic's flexible platform supports growth while reducing licensing and maintenance costs.

## **An Ecosystem Invested in Your Success**