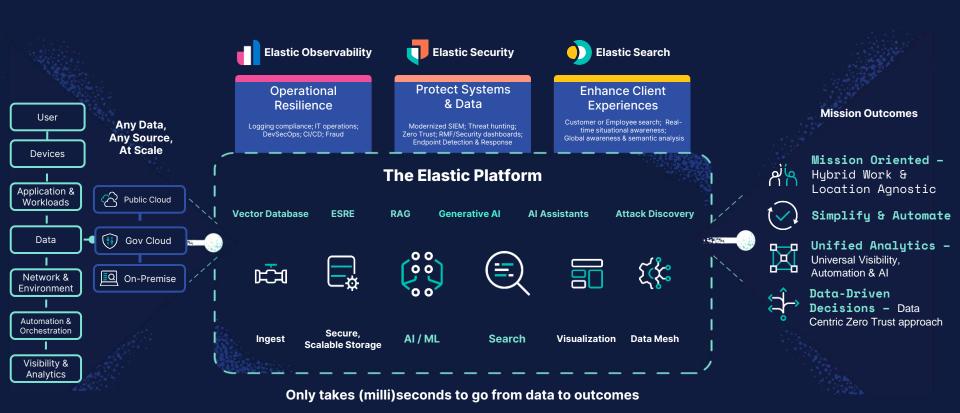

# **Accelerate mission outcomes** with the Elastic Al Search platform by finding the insights you need from all your data, in real time, and at scale.

# Leverage Elastic's unified platform to consolidate tools, reduce complexity, and drive data-driven efficiency across your organization.

- Comprehensive capabilities allow for consolidation of disparate point solutions.
- Centralized data workflows and the ability to integrate with the broader data ecosystem enables faster insights and seamless team collaboration.
- Elastic's flexible platform supports growth while reducing licensing and maintenance costs.