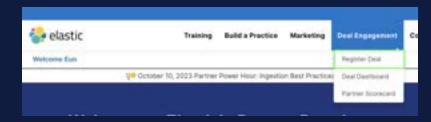

#### Steps:

- Log in to the Elastic Partner Portal.
- 2. Go to "Register a Deal" and fill out the form.
- 3. Click "Submit" (acknowledge accuracy).
- Track status in the Deal Dashboard