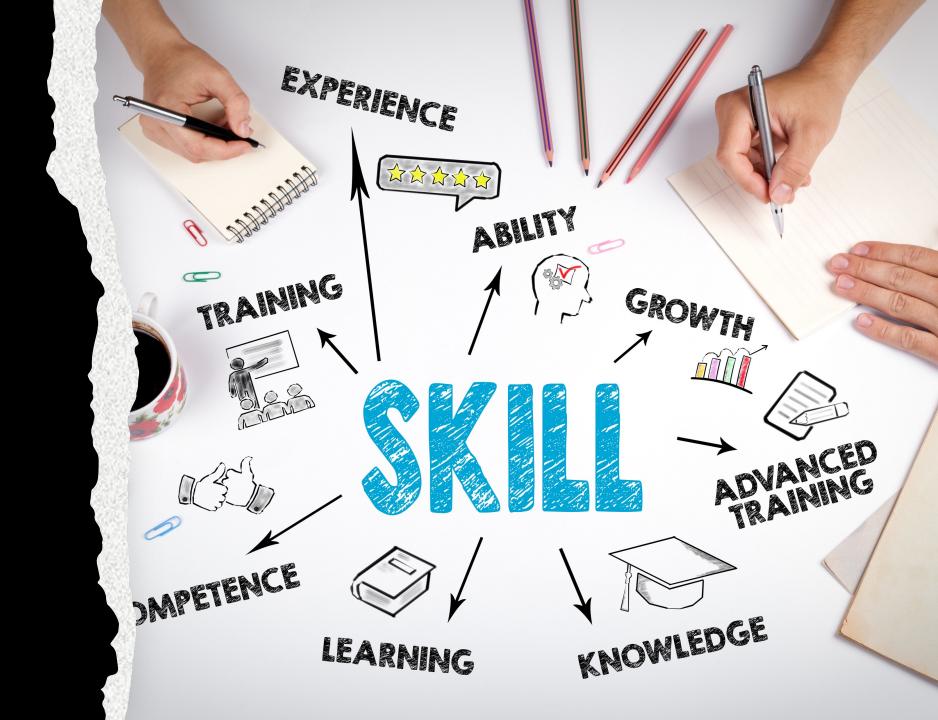

## So why is this important to your employee?

#### Key Takeaways:

3 Skill Types:
a. Upskilling
b. Reskilling
c. New Skill Acquisition

2. All trainings should map back to a skill(s)

3. Allow employees to be engaged in the skill mapping process

Copyright © 2020 Adobe. All Rights Reserved.