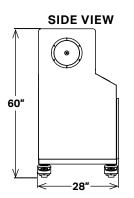

| Furnace<br>Properties    | Materials Supported | All Commercial Grade Metals Including: Stainless Steels,<br>Tool Steels, Inconel, Titanium, & Copper |
|--------------------------|---------------------|------------------------------------------------------------------------------------------------------|
|                          | Heating Element     | Kanthal                                                                                              |
|                          | Controller          | Pre-Programmed Automatic Cycling                                                                     |
|                          | Peak Temperature    | 1300° C                                                                                              |
|                          | Sintering Capacity  | Cylindrical - 248 mm ID x 406 mm L (9.8″ ID x 16″ L)                                                 |
|                          | Sintering Volume    | 19,644 cubic cm (1,199 cubic in)                                                                     |
|                          | Gas Types           | Nitrogen, Argon, and Hydrogen Mix Gases                                                              |
|                          | Retort              | High Purity Refractory Retort (Carbon Free)                                                          |
|                          | Sintering Surface   | Stackable Ceramic Setter Plates                                                                      |
| Safety &<br>Installation | Environmental Req.  | External Exhaust (100 CFM)                                                                           |
|                          | Power               | 208V-240V 3-Phase 60A                                                                                |
|                          | Over Temperature    | Protection System Included                                                                           |
| Physical<br>Dimensions   | External Dimensions | 1,200 x 700 x 1,500 mm (48 x 28 x 60 in)                                                             |
|                          | Weight              | 350 kg (772 lbs)                                                                                     |