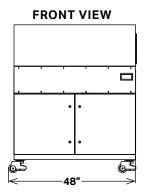

| Furnace<br>Properties    | Materials Supported | All Commercial Grade Metals Including: Stainless Steels,<br>Tool Steels, Inconel, Titanium, & Copper |
|--------------------------|---------------------|------------------------------------------------------------------------------------------------------|
|                          | Heating Element     | Kanthal                                                                                              |
|                          | Controller          | Pre-Programmed Automatic Cycling                                                                     |
|                          | Peak Temperature    | 1300° C                                                                                              |
|                          | Sintering Capacity  | Cylindrical - 248 mm ID x 406 mm L (9.8″ ID x 16″ L)                                                 |
|                          | Sintering Volume    | 19,644 cubic cm (1,199 cubic in)                                                                     |
|                          | Gas Types           | Nitrogen, Argon, and Hydrogen Mix Gases                                                              |
|                          | Retort              | High Purity Refractory Retort (Carbon Free)                                                          |
|                          | Sintering Surface   | Stackable Ceramic Setter Plates                                                                      |
| Safety &<br>Installation | Environmental Req.  | External Exhaust (100 CFM)                                                                           |
|                          | Power               | 208V-240V 3-Phase 60A                                                                                |
|                          | Over Temperature    | Protection System Included                                                                           |
| Physical<br>Dimensions   | External Dimensions | 1,200 x 700 x 1,500 mm (48 x 28 x 60 in)                                                             |
|                          | Weight              | 350 kg (772 lbs)                                                                                     |