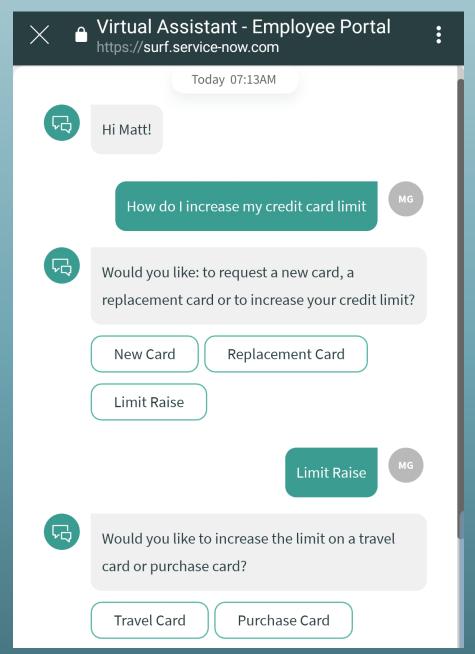

### **IT Services Initiatives**

Simple employee engagement experience

High employee productivity

Insights to continually improve

One portal to find answers & get help

Automate processes like on/off boarding in repeatable way