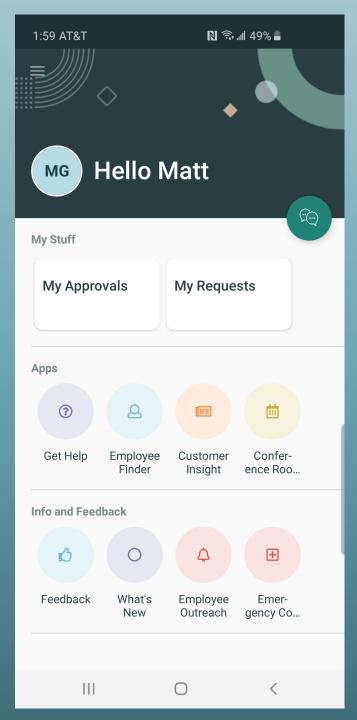

### **IT Services Initiatives**

Simple employee engagement experience

High employee productivity

Insights to continually improve

One portal to find answers & get help

Automate processes like on/off boarding in repeatable way

Measure satisfaction with enterprise services

Deliver amazing service experiences

Leverage AI/ML to expand services team

Track service delivery metrics against goals

ServiceNow purpose

We make the world of work, work better