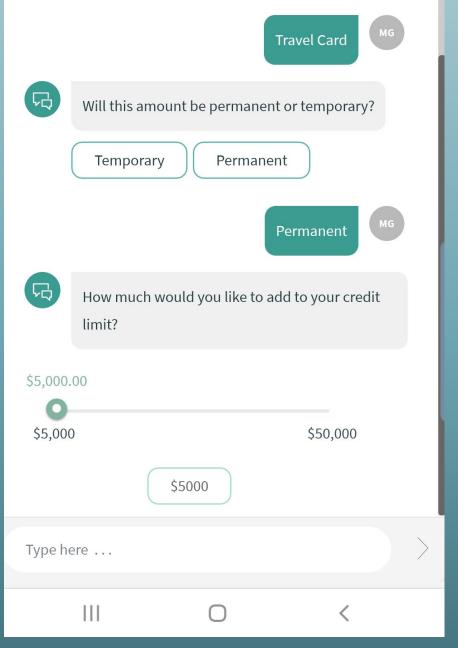

### **IT Services Initiatives**

Simple employee engagement experience

High employee productivity

Insights to continually improve

One portal to find answers & get help

Automate processes like on/off boarding in repeatable way