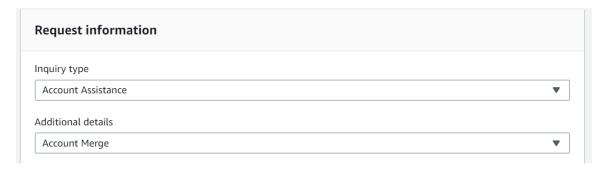

**Solution:** Submit a <u>support request</u> to AWS T&C Support to merge to one account under your current employer email address [Account Assistance > Merge Accounts]. This will merge both Training and Certifications under former email address to your current employer email address.