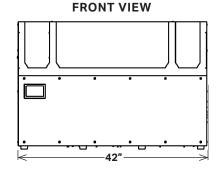

| Furnace<br>Properties    | Materials Supported | All Commercial Grade Metals Including: Stainless Steel, Too<br>Steel, Inconel, Aluminum, & Titanium |
|--------------------------|---------------------|-----------------------------------------------------------------------------------------------------|
|                          | Heating Element     | Kanthal                                                                                             |
|                          | Controller          | Pre-Programmed Automatic Cycling                                                                    |
|                          | Peak Temperature    | 1300° C                                                                                             |
|                          | Sintering Capacity  | Cylindrical - 141 mm ID x 305 mm L (5.55″ ID x 12″ L)                                               |
|                          | Sintering Volume    | 4760 cubic cm (290 cubic in)                                                                        |
|                          | Gas Types           | Nitrogen, Argon, and Forming Gases                                                                  |
|                          | Retort              | High Purity Refractory Retort (Carbon Free)                                                         |
|                          | Sintering Surface   | Ceramic                                                                                             |
| Safety &<br>Installation | Environmental Req.  | External Exhaust (100 CFM)                                                                          |
|                          | Power               | 208-250 V Single Phase 36A, Recommend Wiring 50A                                                    |
|                          | Over Temperature    | Protection System Included                                                                          |
| Physical<br>Dimensions   | External Dimensions | 1067 x 505 x 720 mm (42 x 20 x 28 in)                                                               |
|                          | Weight              | 136 kg (300 lbs)                                                                                    |