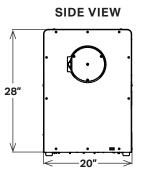

| Furnace<br>Properties    | Materials Supported | All Commercial Grade Metals Including: Stainless Steel, Too<br>Steel, Inconel, Aluminum, & Titanium |
|--------------------------|---------------------|-----------------------------------------------------------------------------------------------------|
|                          | Heating Element     | Kanthal                                                                                             |
|                          | Controller          | Pre-Programmed Automatic Cycling                                                                    |
|                          | Peak Temperature    | 1300° C                                                                                             |
|                          | Sintering Capacity  | Cylindrical - 141 mm ID x 305 mm L (5.55″ ID x 12″ L)                                               |
|                          | Sintering Volume    | 4760 cubic cm (290 cubic in)                                                                        |
|                          | Gas Types           | Nitrogen, Argon, and Forming Gases                                                                  |
|                          | Retort              | High Purity Refractory Retort (Carbon Free)                                                         |
|                          | Sintering Surface   | Ceramic                                                                                             |
| Safety &<br>Installation | Environmental Req.  | External Exhaust (100 CFM)                                                                          |
|                          | Power               | 208-250 V Single Phase 36A, Recommend Wiring 50A                                                    |
|                          | Over Temperature    | Protection System Included                                                                          |
| Physical<br>Dimensions   | External Dimensions | 1067 x 505 x 720 mm (42 x 20 x 28 in)                                                               |
|                          | Weight              | 136 kg (300 lbs)                                                                                    |