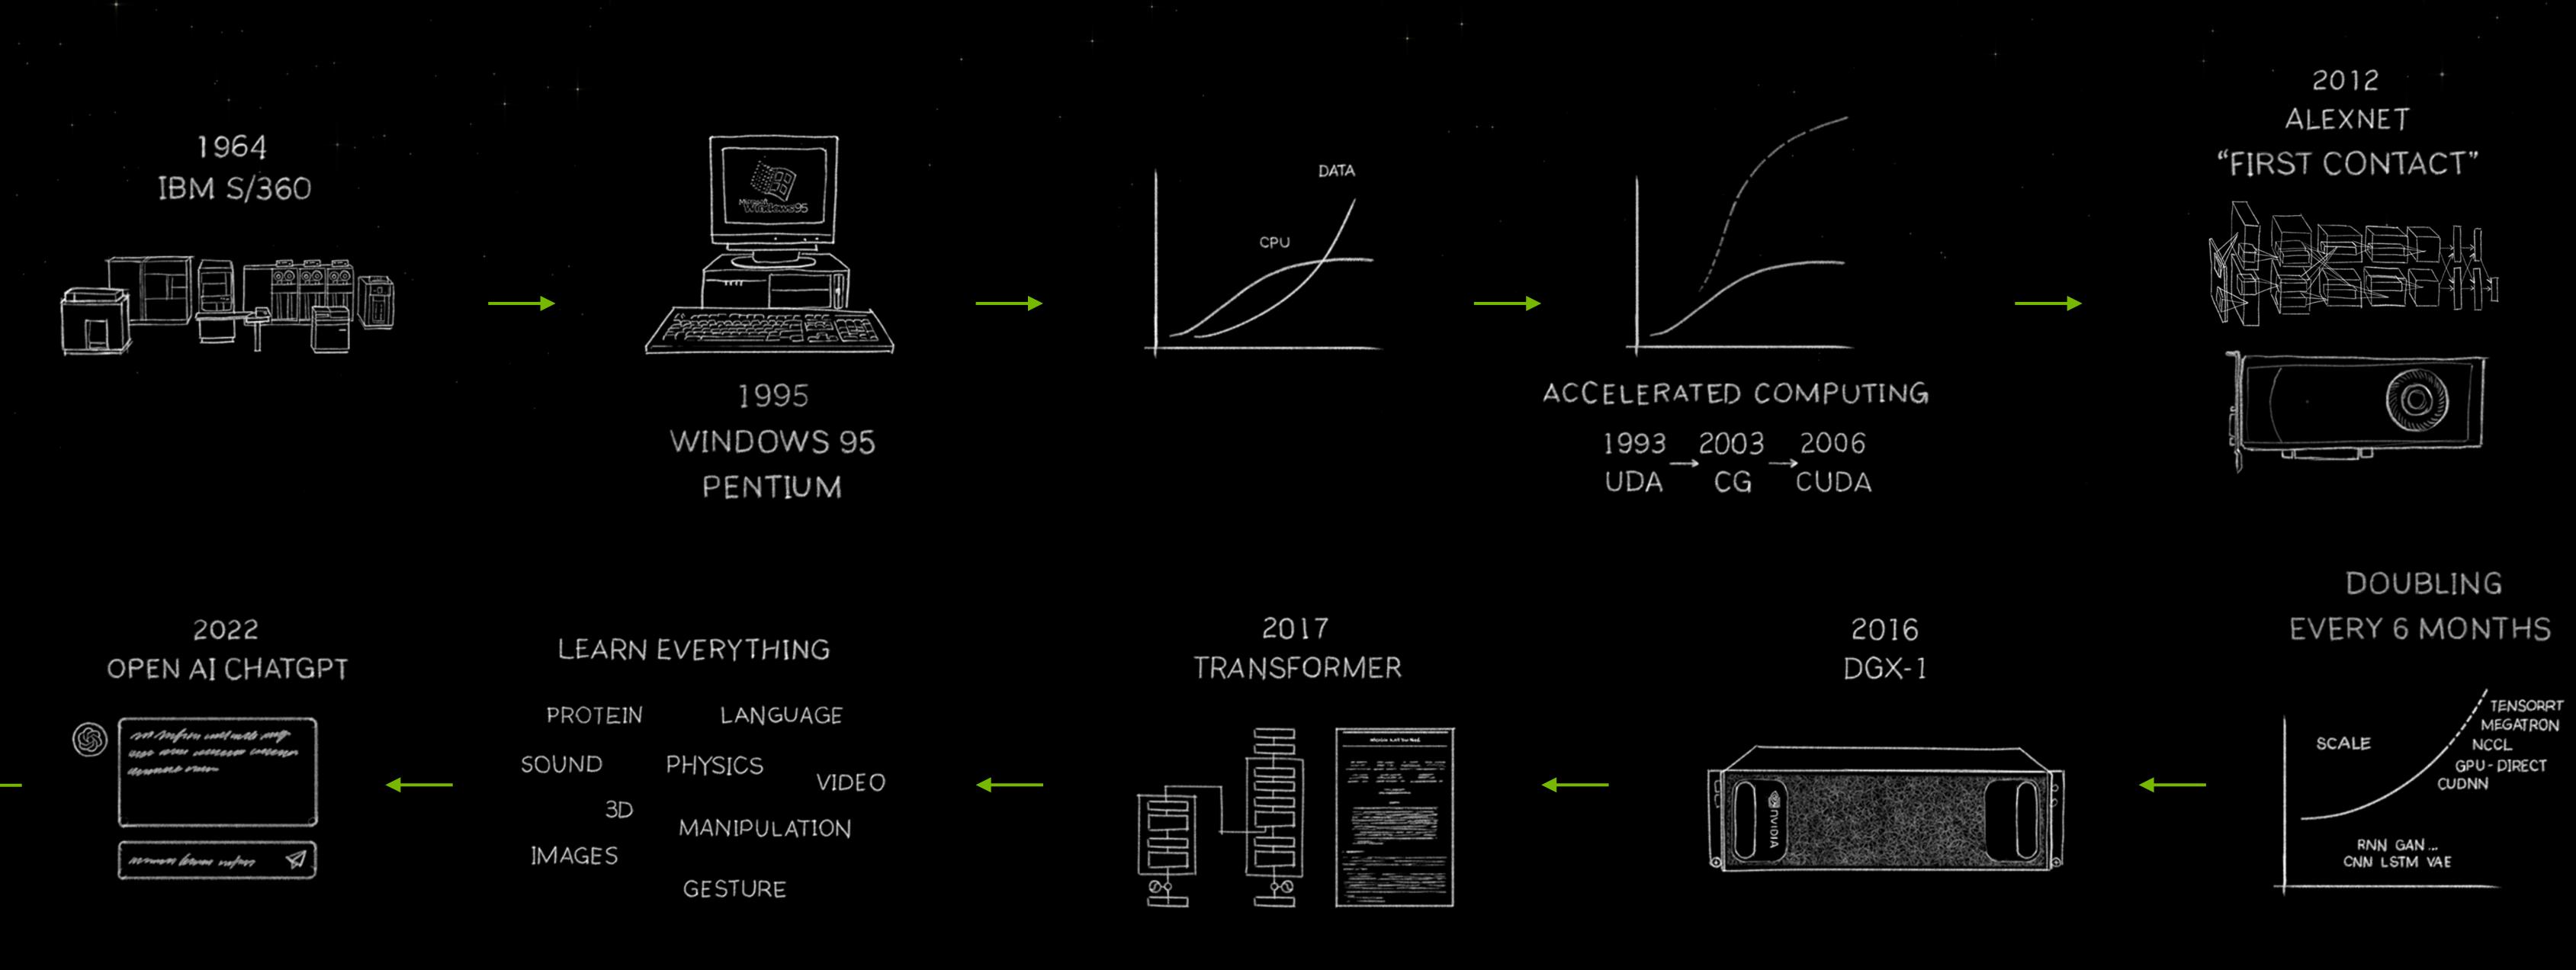

FINE TUNING GUARDRAILING ALIGNMENT PROMPT ENGINEERING RAG VECTOR DB MULTI-MODAL COT & TOT AGENTS

GENERATIVE AI

STARTUPS

|  | Training Co<br>PFLOF | mpute<br>S |
|--|----------------------|------------|
|  | 1010                 |            |
|  | 109                  |            |
|  | 10 <sup>8</sup>      |            |
|  | 10 <sup>7</sup>      |            |
|  | 10 <sup>6</sup>      |            |
|  | 10 <sup>5</sup>      |            |
|  | 104                  |            |
|  | 10 <sup>3</sup>      | AlexNet    |
|  | 10 <sup>2</sup>      | 2012       |
|  |                      |            |

MT NLG 530B GPT3-175B • Microsoft T-NLG GPT-2 1.5B • Megatron-NLG • Wav2Vec 2.0 XLNet MoCo ResNet50 Xception BERT Large InceptionV3 GPT-1

VGG-19 Resnet Transformer ResNeXt Seq2Seq ELMo DenseNet201

2014

"CAT"

TEXT

IMAGE

VIDEO

TEXT

"An adorable cat in 3D confidently riding a flying, rocket-powered bike, adorned with a sleek black leather jacket."

"A close shot of a cat in a futuristic space suit confidently operating controls in the cockpit of a sci-f spaceship. The cockpit has lots of lights and holographic screens with data in cool colors. The spaceship is traveling through a warm, colorful nebula. Shot on 35mm, vivid colors.."

TEXT

-----

SPEECH

-

AlphaFold Protein Structure Datab

Histidine noles MENFOKVEKIGEGTYGV... Pree tatty.

AMINO ACID

BRAINWAVES

MULTI-MODAL

# LEARN AND UNDERSTAND EVERYTHING

SOUND

IMAGE

VIDEO

IMAGE

3D

ANIMATION

MANIPULATION