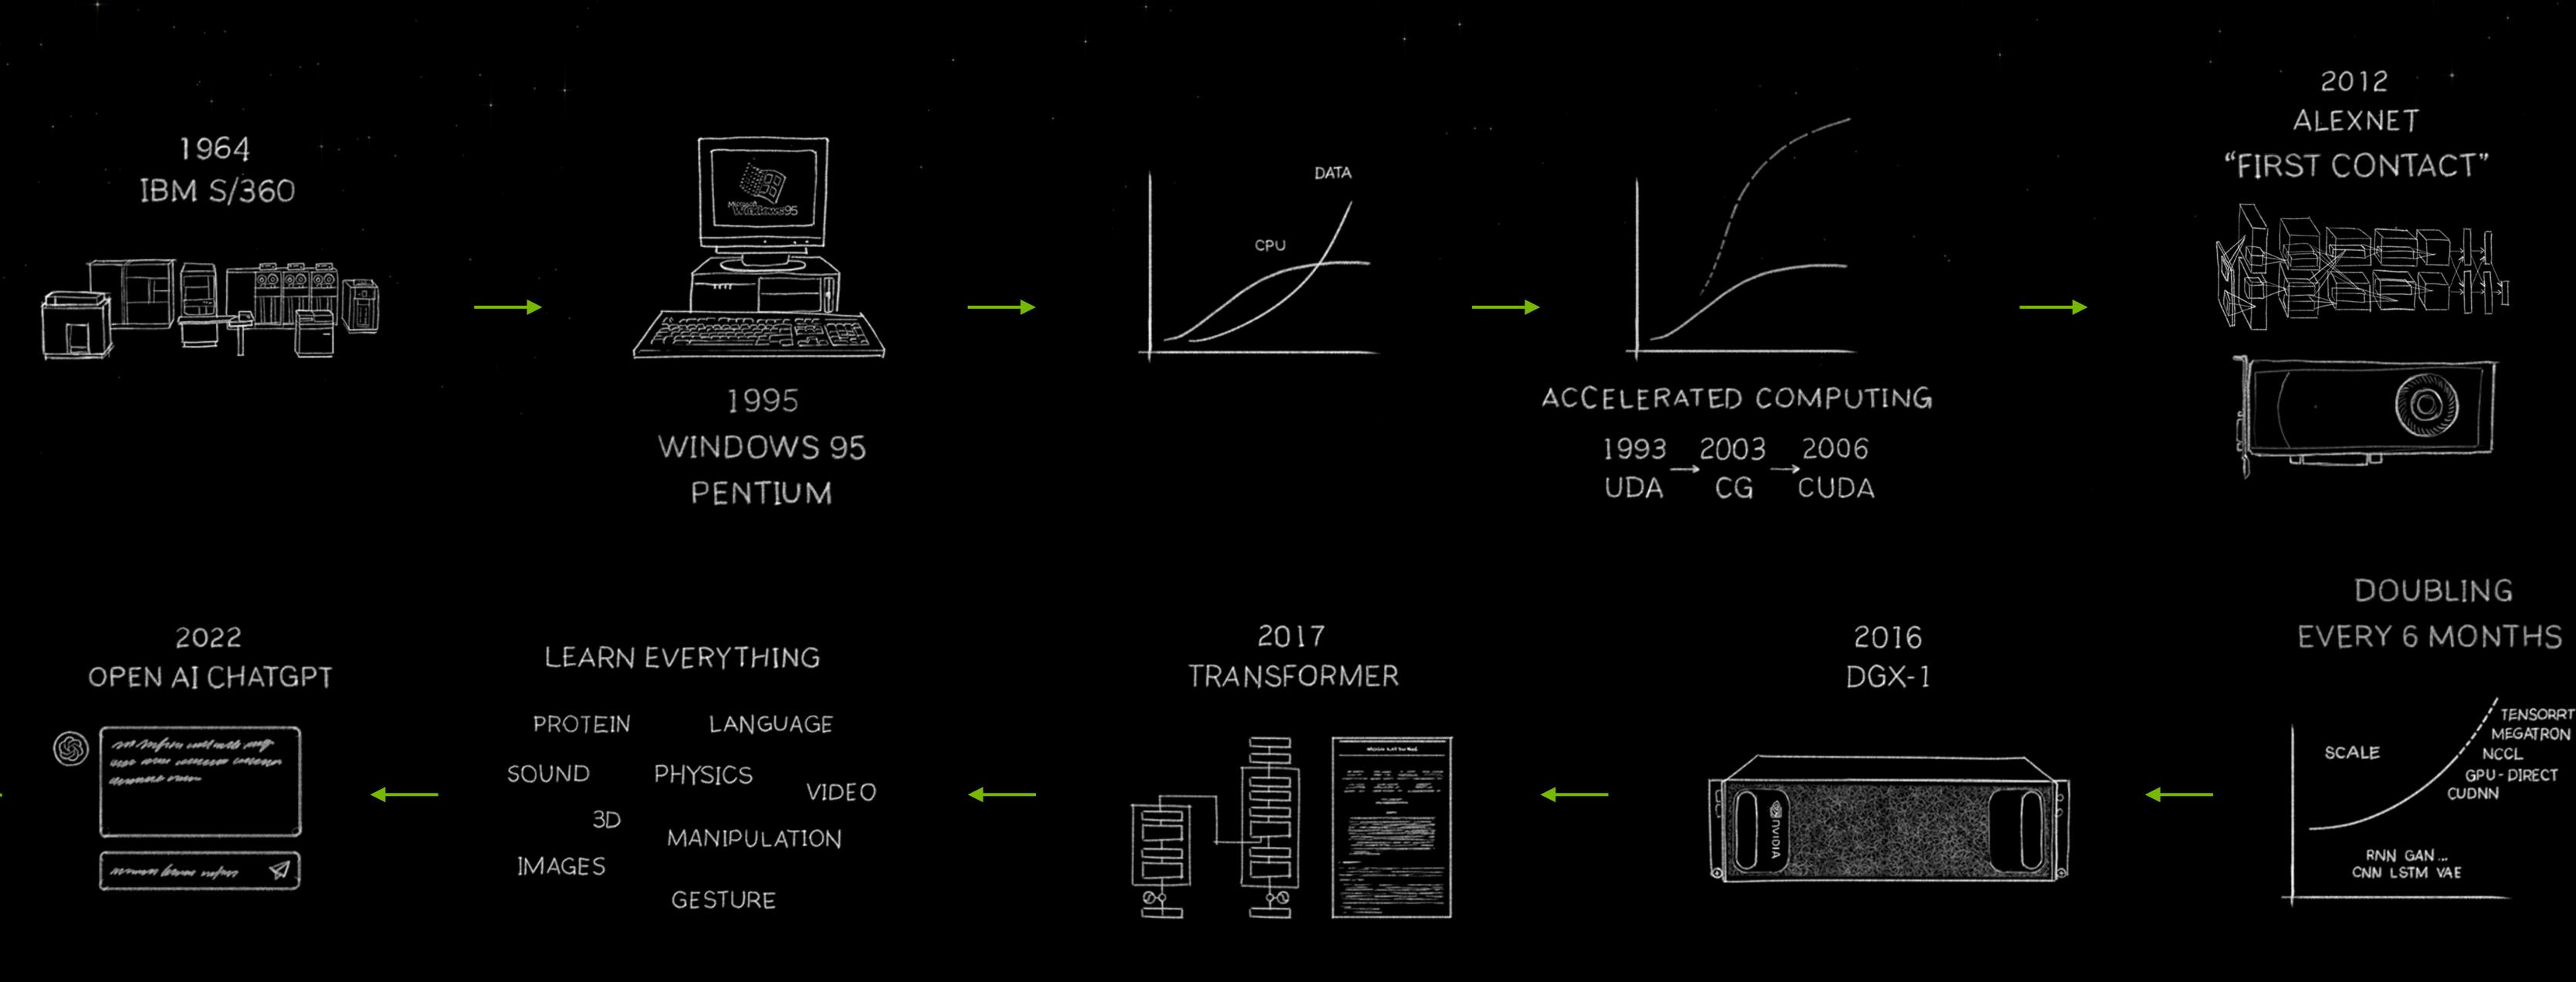

FINE TUNING GUARDRAILING ALIGNMENT PROMPT ENGINEERING RAG VECTOR DB MULTI-MODAL COT & TOT AGENTS

GENERATIVE AI

STARTUPS

|  | Training Co<br>PFLOF | mpute<br>S |
|--|----------------------|------------|
|  | 1010                 |            |
|  | 109                  |            |
|  | 10 <sup>8</sup>      |            |
|  | 10 <sup>7</sup>      |            |
|  | 10 <sup>6</sup>      |            |
|  | 10 <sup>5</sup>      |            |
|  | 104                  |            |
|  | 10 <sup>3</sup>      | AlexNet    |
|  | 10 <sup>2</sup>      | 2012       |
|  |                      |            |

MT NLG 530B GPT3-175B • Microsoft T-NLG GPT-2 1.5B • Megatron-NLG • Wav2Vec 2.0 XLNet MoCo ResNet50 Xception BERT Large InceptionV3 GPT-1

VGG-19 Resnet Transformer ResNeXt Seq2Seq ELMo DenseNet201

2014

"CAT"

TEXT

IMAGE

VIDEO

TEXT

"An adorable cat in 3D confidently riding a flying, rocket-powered bike, adorned with a sleek black leather jacket."

"A close shot of a cat in a futuristic space suit confidently operating controls in the cockpit of a sci-f spaceship. The cockpit has lots of lights and holographic screens with data in cool colors. The spaceship is traveling through a warm, colorful nebula. Shot on 35mm, vivid colors.."

TEXT

-----

SPEECH

-

AlphaFold Protein Structure Datab

Histidine noles MENFOKVEKIGEGTYGV... Pree tatty.

AMINO ACID

BRAINWAVES

MULTI-MODAL

# LEARN AND UNDERSTAND EVERYTHING

SOUND

IMAGE

VIDEO

IMAGE

3D

ANIMATION

MANIPULATION