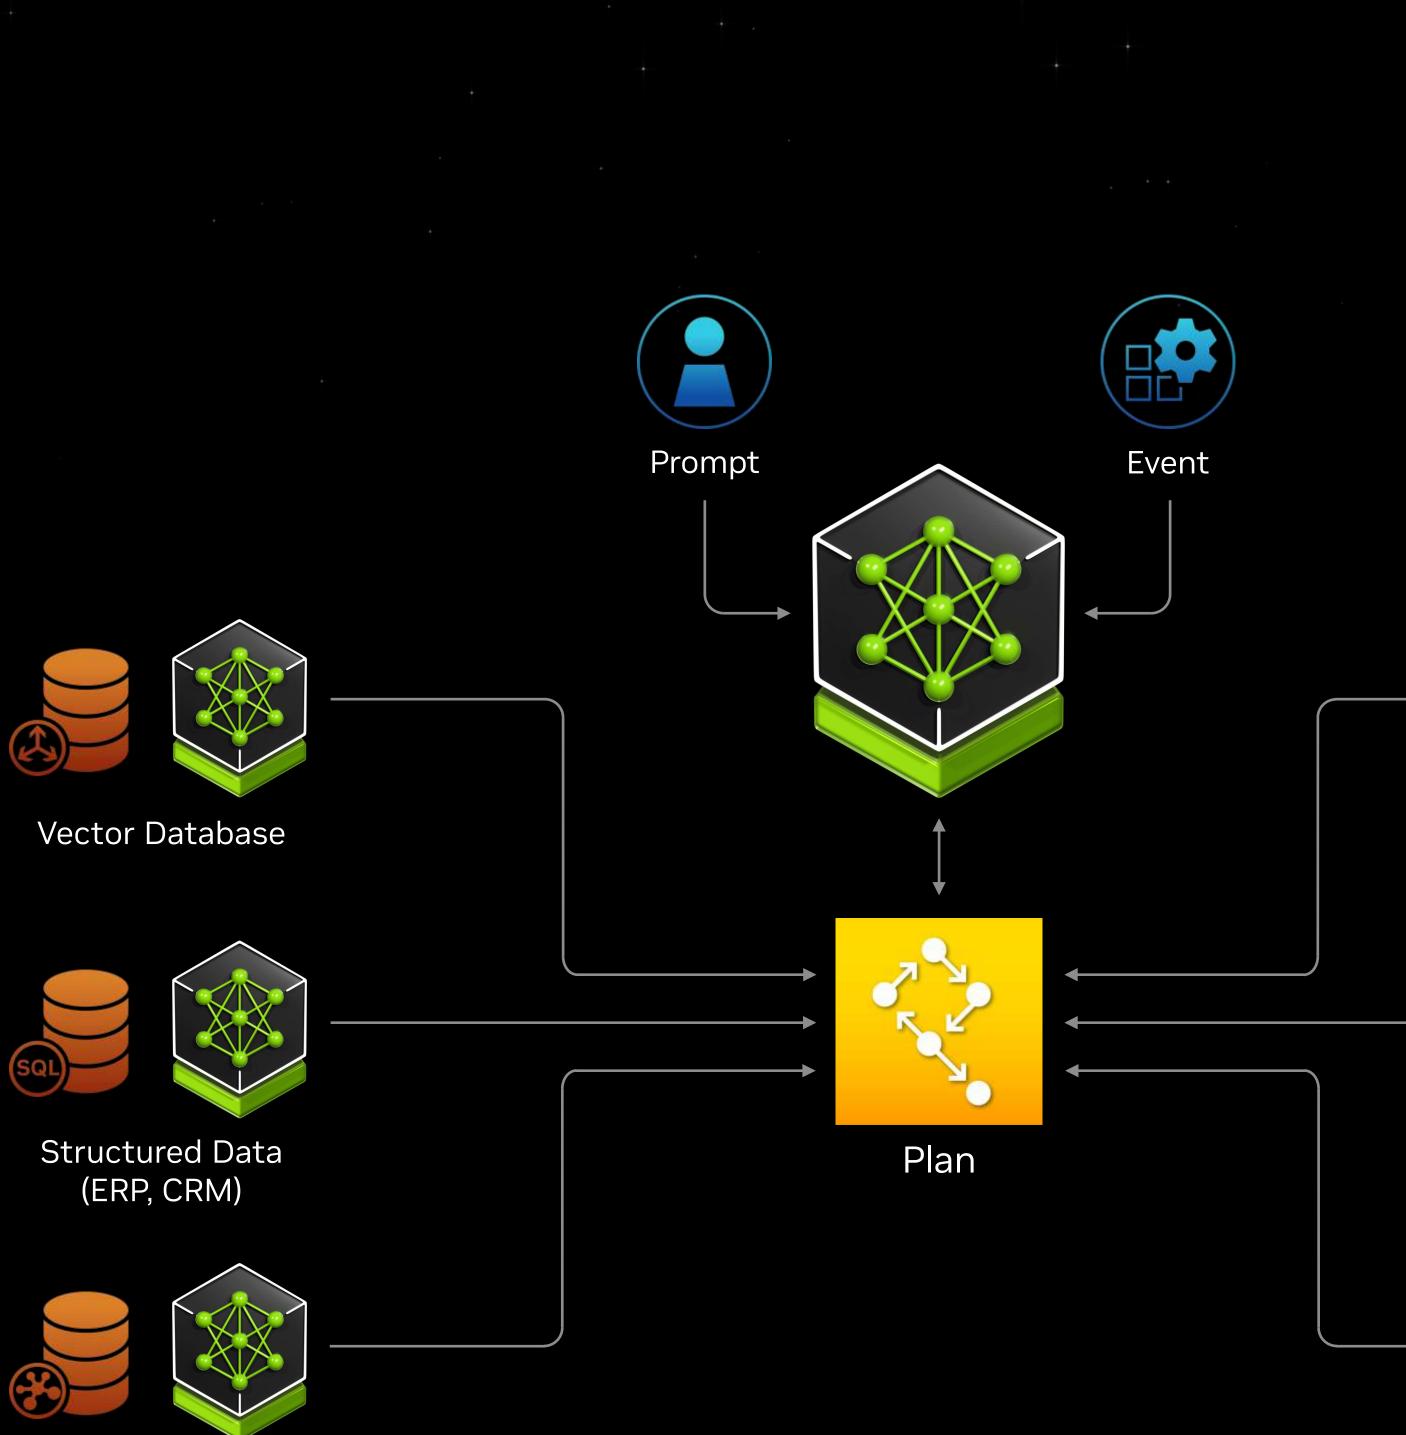

FINE TUNING GUARDRAILING ALIGNMENT PROMPT ENGINEERING RAG VECTOR DB MULTI-MODAL COT & TOT AGENTS

GENERATIVE AI

STARTUPS

|  | Training Co<br>PFLOF | mpute<br>S |
|--|----------------------|------------|
|  | 1010                 |            |
|  | 109                  |            |
|  | 10 <sup>8</sup>      |            |
|  | 10 <sup>7</sup>      |            |
|  | 10 <sup>6</sup>      |            |
|  | 10 <sup>5</sup>      |            |
|  | 104                  |            |
|  | 10 <sup>3</sup>      | AlexNet    |
|  | 10 <sup>2</sup>      | 2012       |
|  |                      |            |

MULTI-MODAL

# LEARN AND UNDERSTAND EVERYTHING

SOUND

IMAGE

VIDEO

IMAGE

3D

ANIMATION

MANIPULATION

# Industry Standard APIs

Text, Speech, Image, Video, 3D, Biology