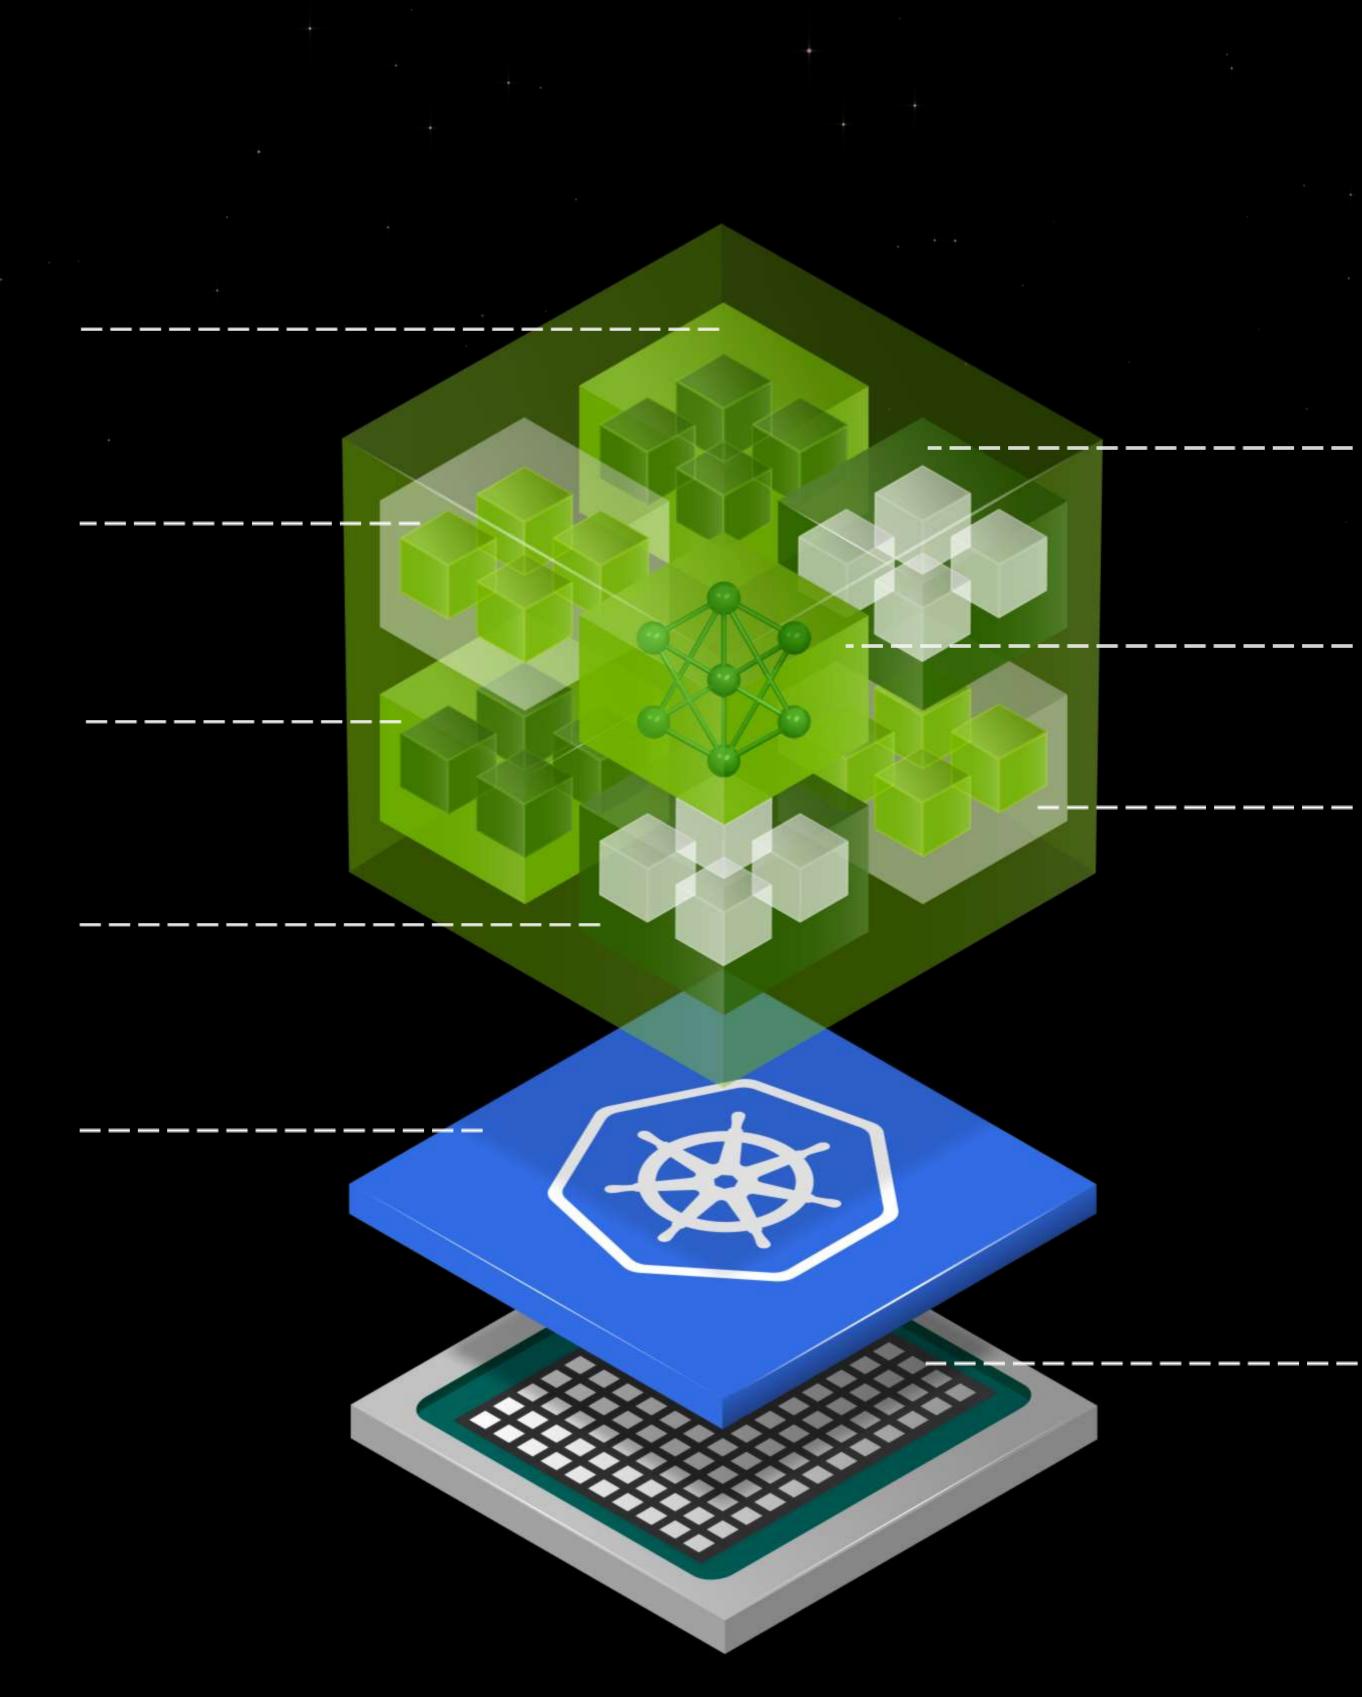

### **Triton Inference Server**

cuDF, CV-CUDA, DALI, NCCL, Post Processing Decoder

#### **Cloud Native Stack**

GPU Operator, Network Operator

## Enterprise Management

Health Check, Identity, Metrics, Monitoring, Secrets Management

#### Kubernetes

# **100's of Millions of CUDA GPUs Installed Base**

**TensorRT LLM and Triton** 

cuBLAS , cuDNN, In-Flight Batching, Memory Optimization, FP8 Quantization

**Optimized Model** Single GPU, Multi-GPU, Multi-Node

**Customization Cache** P-Tuning, LORA, Model Weights

**NVIDIA CUDA** 

# NVIDIA INFERENCE MICROSERVICE

Pre-Trained AI Models Packaged and Optimized to Run Across **CUDA Installed Base** 

Microservice

PII, Toxicity Redaction Deduplication

NeMo Curator

Knowledge Graph