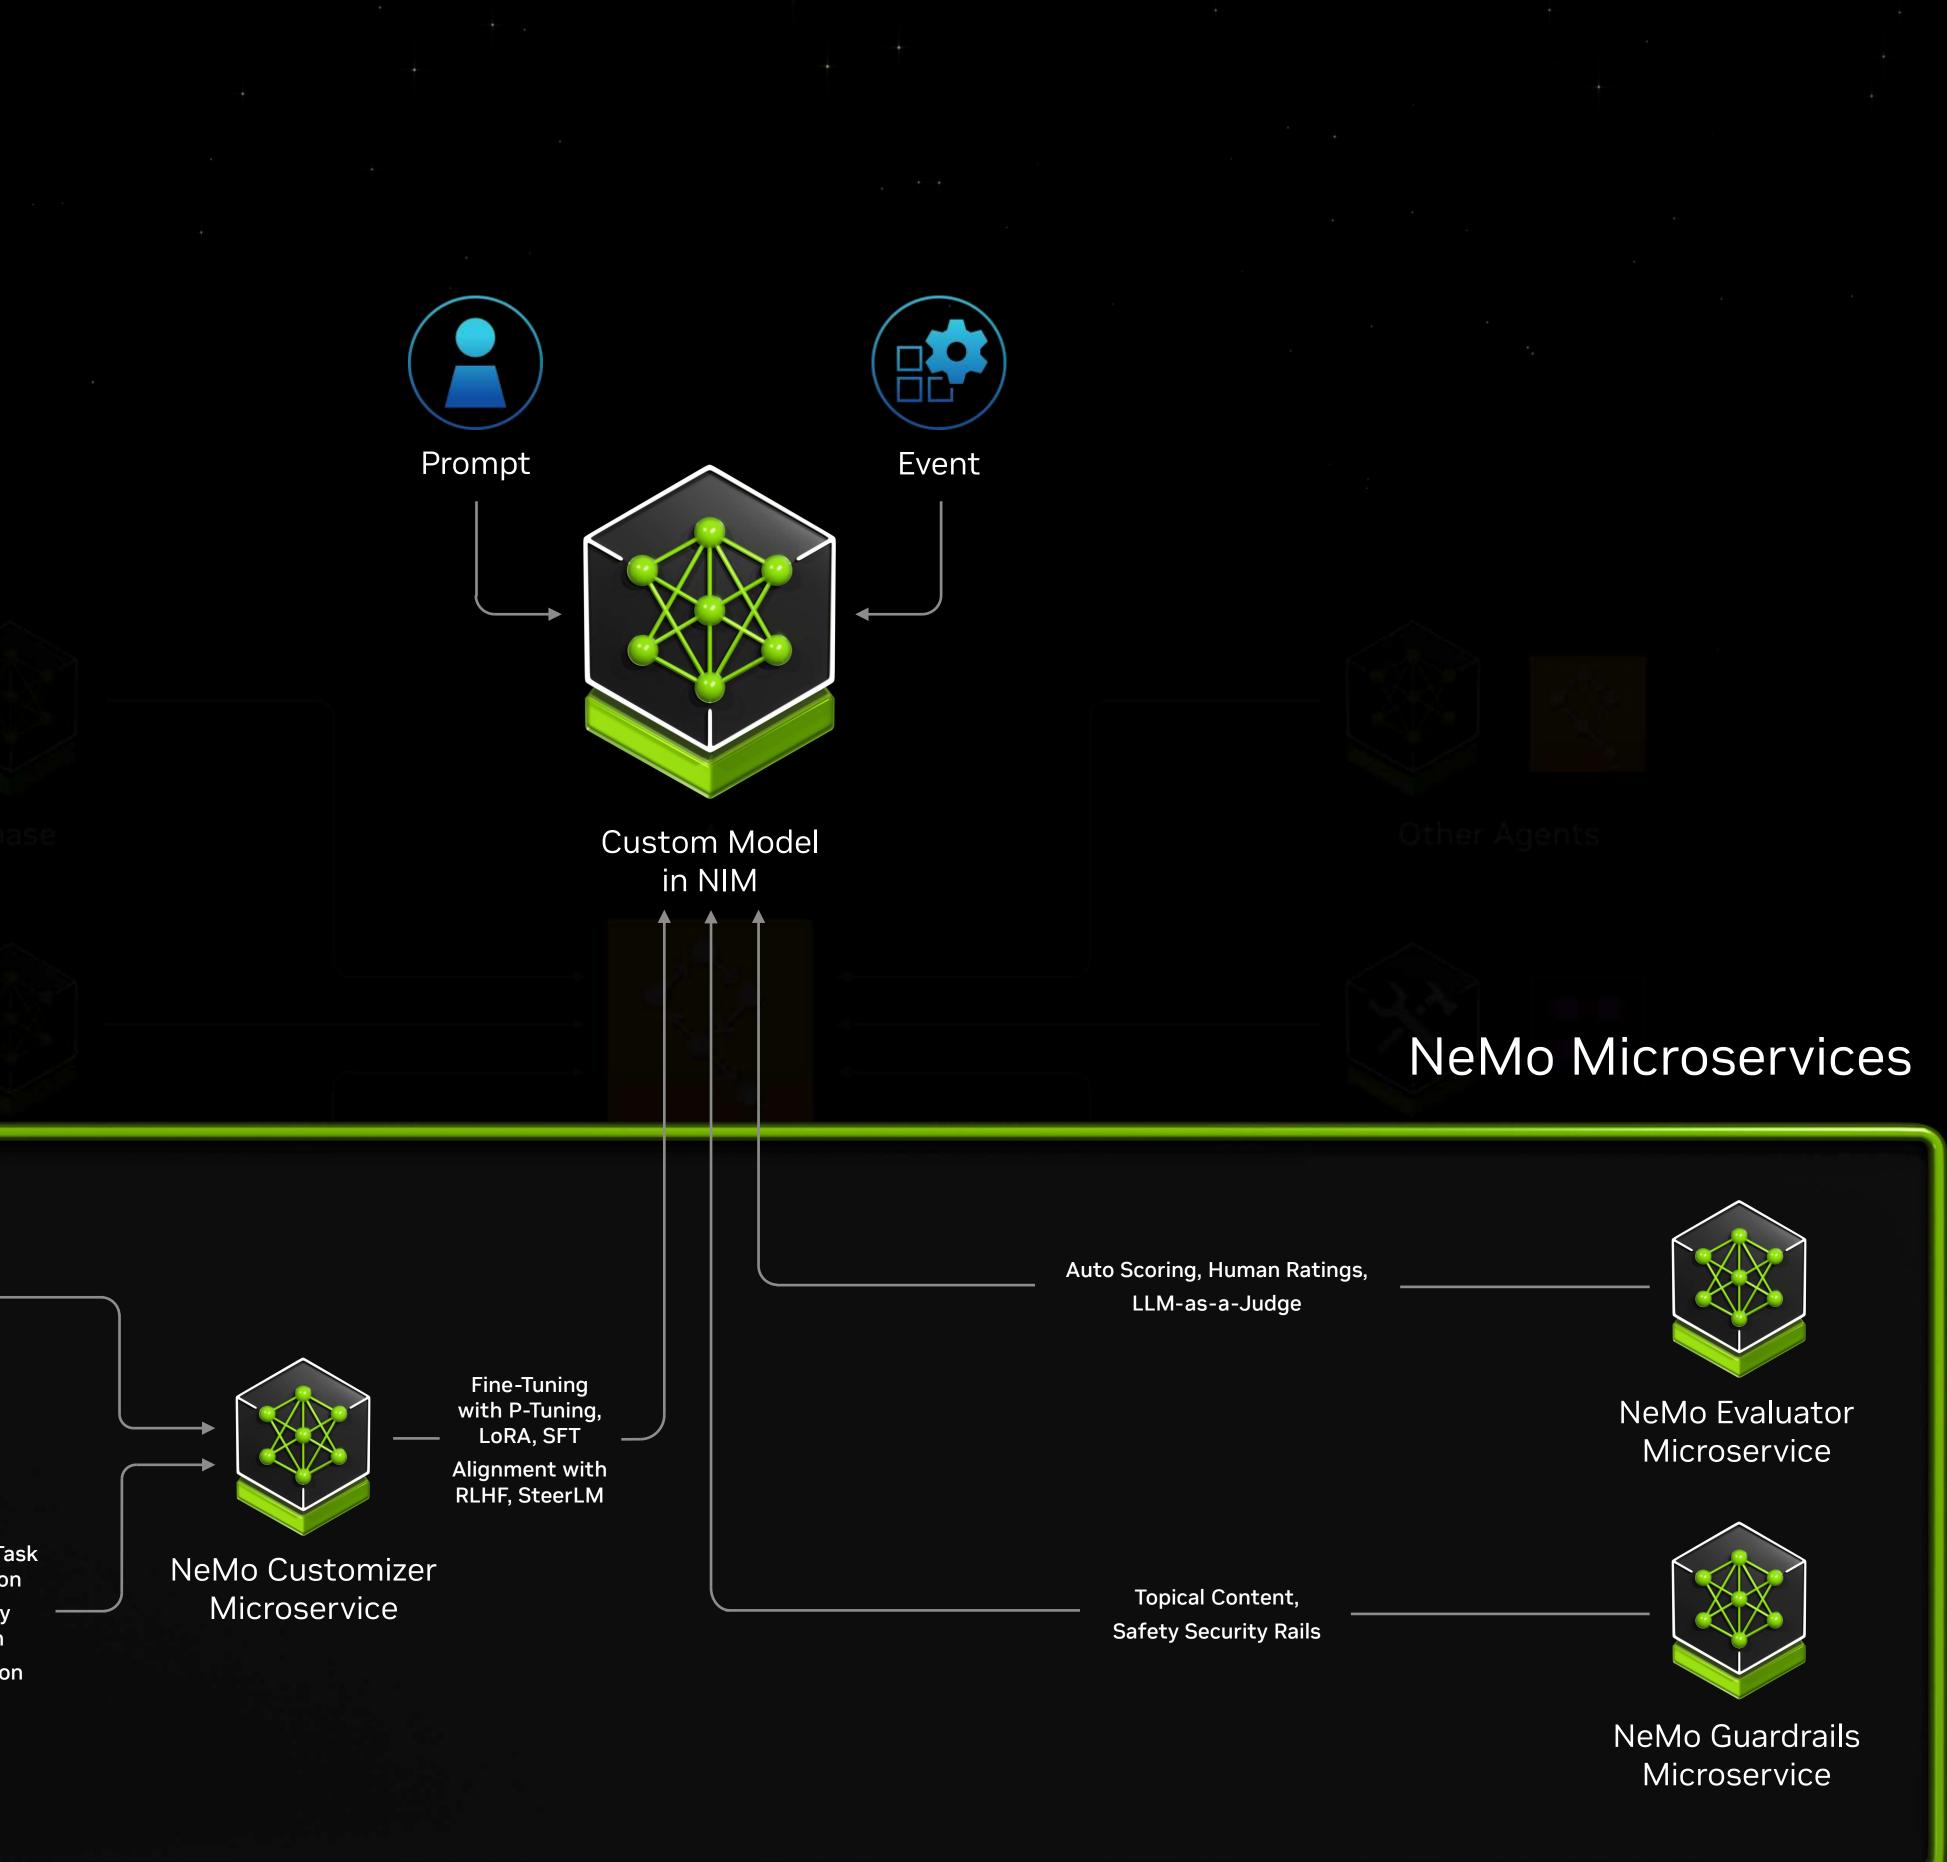

dustry Standard APIs

Text, Speech, Image, Video, 3D, Biology

### **Triton Inference Server**

cuDF, CV-CUDA, DALI, NCCL, Post Processing Decoder

#### **Cloud Native Stack**

GPU Operator, Network Operator

## Enterprise Management

Health Check, Identity, Metrics, Monitoring, Secrets Management

#### Kubernetes



# **100's of Millions of CUDA GPUs Installed Base**

**TensorRT LLM and Triton** 

cuBLAS , cuDNN, In-Flight Batching, Memory Optimization, FP8 Quantization

**Optimized Model** Single GPU, Multi-GPU, Multi-Node

**Customization Cache** P-Tuning, LORA, Model Weights

**NVIDIA CUDA** 





# NVIDIA INFERENCE MICROSERVICE

Pre-Trained AI Models Packaged and Optimized to Run Across **CUDA Installed Base** 







Microservice

PII, Toxicity Redaction Deduplication

NeMo Curator













Knowledge Graph



# Other Agents



# Application Platform



Application Platform





# NEW INDUSTRY



A NEW INDUSTRIAL REVOLUTION



BLACKWELL PLATFORM

NIMs



# NEMO AND NVIDIA AI FOUNDRY



# OMNIVERSE AND ISAAC ROBOTICS

















# **NVIDIA Blackwell Platform**



#### **vm**ware<sup>®</sup>

Thank you for downloading this VMware presentation! Carahsoft is the distributor for VMware solutions available via several federal, state and local, education and other contract vehicles.

To learn how to take the next step toward acquiring VMware's solutions, please check out the following resources and information:





For more information, contact Carahsoft or our reseller partners: vmware@carahsoft.com | 888-6VMWARE