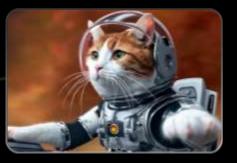

TEXT

IMAGE

VIDEO

TEXT

"An adorable cat in 3D confidently riding a flying, rocket-powered bike, adorned with a sleek black leather jacket."

"A close shot of a cat in a futuristic space suit confidently operating controls in the cockpit of a sci-f spaceship. The cockpit has lots of lights and holographic screens with data in cool colors. The spaceship is traveling through a warm, colorful nebula. Shot on 35mm, vivid colors.."