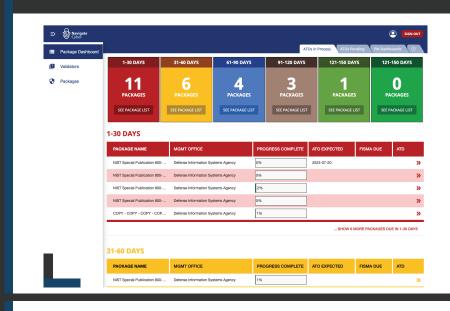

**NavigateCyber** is an Al-powered automated platform that realizes an efficient RMF process by decreasing the time and cost it takes to obtain approvals and facilitating re-certification in a timely manner.

## NavigateCyber Soultion:

- Automate the RMF workflow process
  through Al-powered security control selection
- Continuous readiness through managed and automated RMF processes.
- RMF Command Center ensures visibility and analytics in support of key ATO metrics
- Allows for ATO prioritization based upon package completeness
- 100% focused on NIST RMF end to end process with agnostic platform architecture

## **RMF Command Center**