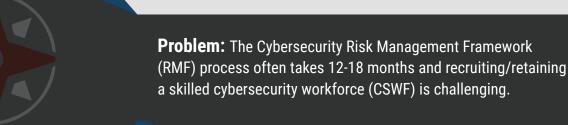

**NavigateCyber** is an Al-powered automated platform that realizes an efficient RMF process by decreasing the time and cost it takes to obtain approvals and facilitating re-certification in a timely manner.