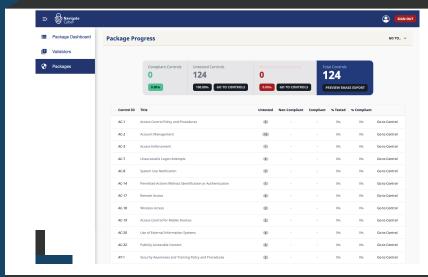

t it takes to obtain approvals and facilitating re-certification in a timely manner.



## NavigateCyber Soultion:

- Automate the RMF workflow process
  through Al-powered security control selection
- Continuous readiness through managed and automated RMF processes.
- RMF Command Center ensures visibility and analytics in support of key ATO metrics
- Allows for ATO prioritization based upon package completeness
- 100% focused on NIST RMF end to end process with agnostic platform architecture

## NavigateCyber Benefits:

- Facilitates every step of the RMF process incorporating AI + Intelligent Automation
- Accelerates Time to ATO by up to 90% reducing manual error prone processes
- Alleviates demand for senior CSWF by simplifying cybersecurity compliance tasks

## **RMF Command Center**