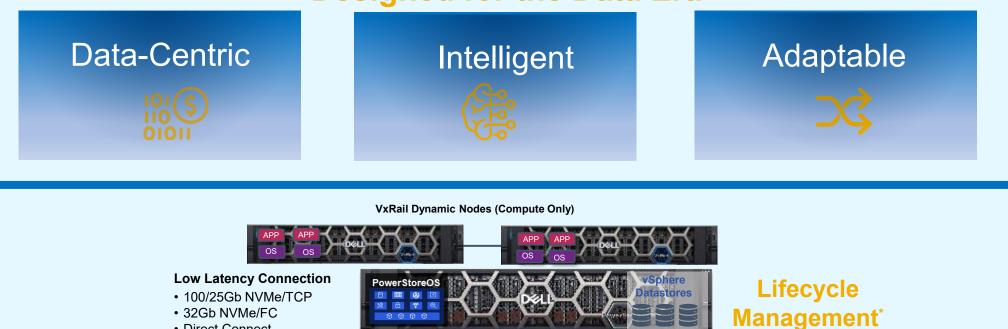

## **Designed for the Data Era**

Direct Connect

| Dell Model           | Drives          | Usable | Effective | Networking | Promo Pricing |
|----------------------|-----------------|--------|-----------|------------|---------------|
| Small PowerStore     | 6x 3.84TB NVMe  | 19TB   | 95TB      | Dual 25GbE | \$65,000      |
| Small/Mid PowerStore | 15x 3.84TB NVMe | 50TB   | 200TB     | Dual 25GbE | \$130,000     |