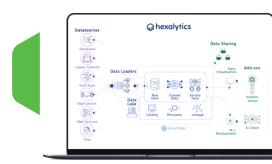

Technology agnostic solution: Hexalytics Higher Education 360 can be integrated with the existing data lake/hub/warehouse, ERP systems, etc. making them compatible with the existing environment.