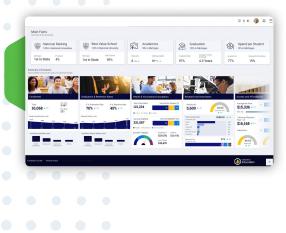

Hexalytics Higher Education 360 is a cloud-based solution custom-built and designed for Higher Education. The Hexalytics user experience and simple navigation to deep insights are unmatched. The Hexalytics solution pulls realtime data from multiple sources with optimized technology, and presents it in a unique, visually effective interface allowing users to confidently take action based on reliable data insights aligned with key performance indicators (KPIs)

Providing answers to the questions that matter to you: Hexalytics Higher Education 360 solution is customized specifically for each user providing them with the most relevant data. Thereby enabling them to make data-informed decisions to achieve their strategic and operational objectives.