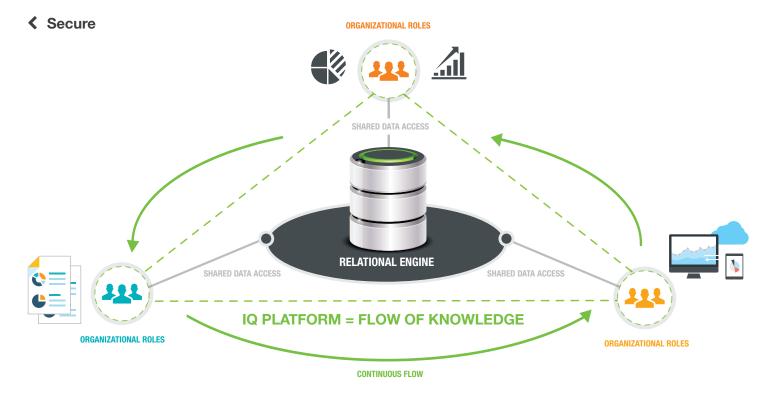

# When Data Clicks, Knowledge Flows

InQuisient is helping enterprise organizations bring harmony to their complex corporate data matrix with a smart and systematic flow of information facilitated by a data driven and user-integrated platform for the relational foundation. InQuisient transforms enterprise knowledge into a configurable highway of information tailored to the business model, the manner in which the data is used and the transparency of information required by departments.

InQuisient Platform gives database users visibility and real-time accuracy so they can make informed decisions. By doing so, they can easily connect the dots to facilitate the flow of knowledge so the right people get the right information at the right time.

#### SHARE

Users contribute information to enterprise knowledge that immediately becomes visible across operational departments based on accessibility settings.

The InQuisient Platform adds a host of browser-based features that facilitate all-encompassing functionality, from the simplest individual information collection activity to an enterprise-wide line of business systems.