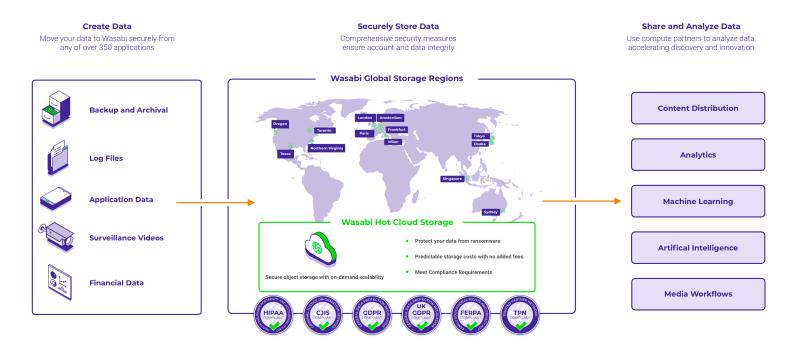

# **Wasabi Hot Cloud Storage**

Wasabi Hot Cloud Storage is a universal, one-size-fits-all cloud object storage service that simplifies storage by enabling a highly available environment across a range of business use cases. With Wasabi, all data is treated equally—without confusing storage tiers--giving you the freedom to access your data anytime, no matter how you classify it: hot, cool, or cold. Our hot cloud storage is low-cost, secure, and durable, with no tier-based latency delays.

Wasabi Hot Cloud Storage provides the following key features:

- S3 compatible/compliant API for seamless application integration
- > Purpose-built platform and API for managing and monitoring multiple Wasabi accounts
- Graphical user interface management console for easy bucket management
- > Security features including object lock (immutability), MFA, multi-user authentication, and IAM (RBAC)
- > Predictable pricing with Reserved Capacity or Pay-As-You-Go options
- > Perfect for SMBs and Enterprises with constantly growing datasets